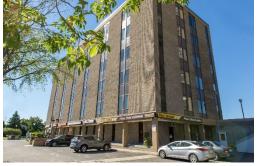

# 1390 Prince of Wales | Suite 204

Ottawa, Ontario

| <b>Building Details</b>   |                          |
|---------------------------|--------------------------|
| <b>Total Office Area:</b> | 34,081 sf                |
| <b>Number of Floors:</b>  | 6                        |
| Net Rent:                 | \$10.00-\$12.00          |
|                           | Rents may vary depending |
|                           | on suite size + term.    |
| <b>Operating Costs:</b>   | \$17.99                  |
| Available Area:           | 628 sf                   |

### **BUILDING KEY FEATURES + HIGHLIGHTS**

- + Surface and underground parking available
- + Storage facilities available
- + Security patrolled and camera surveillance
- Beautifully refurbished washrooms on every floor
- + Newly instituted recycling program
- + 24 Hour Emergency Service
- + Hands on, responsive management team with excellent repair and maintenance program
- + Easily accessible via public transit or car
- + Excellent existing client base including therapists, dentists, other medical services, chartered accountants, engineers, as well as a restaurant, with banks and many more