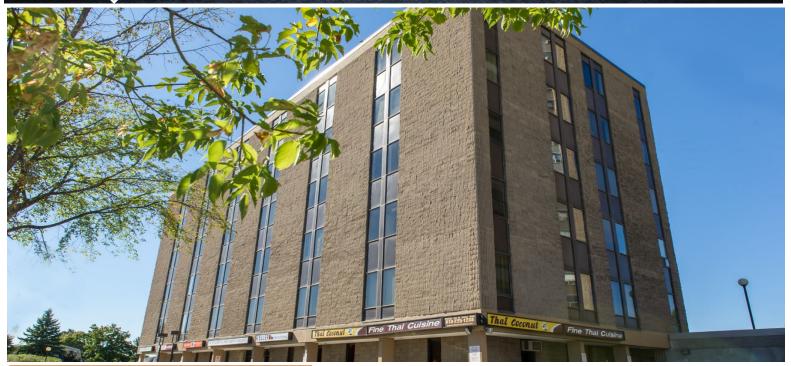

# 1390 Prince of Wales | Suite 204

Ottawa, Ontario

| <b>Building Details</b>   |                          |
|---------------------------|--------------------------|
| <b>Total Office Area:</b> | 34,081 sf                |
| <b>Number of Floors:</b>  | 6                        |
| Net Rent:                 | \$10.00-\$12.00          |
|                           | Rents may vary depending |
|                           | on suite size + term.    |
| <b>Operating Costs:</b>   | \$17.99                  |
| Available Area:           | 628 sf                   |